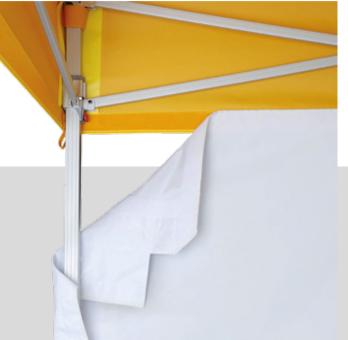

**QUALYTENT Premium** tents can be individually fitted with various sidewalls, offering optimal protection from the elements whilst at the same time being the ideal display area for you advertising message.

The extra wide velcro strips ensure that you can easily fasten the sidewalls to the tent. We deliver an optional stabilising bar with the sidewall ensuring that it always stays perfectly tensioned.

The outfit becomes complete with the practical carry bag.

**QUALYTENT Premium** sidewall – with optional stabilizing bar.

The bottom of the wall is equipped with an additional PVC mud flap, ensuring that water runs of and mud stays out.

| White      |
|------------|
|            |
| Grey       |
| Ecru       |
| Yellow     |
| Orange     |
| Red        |
| Bordeaux   |
| Green      |
| Light Blue |
| Dark Blue  |
| Black      |