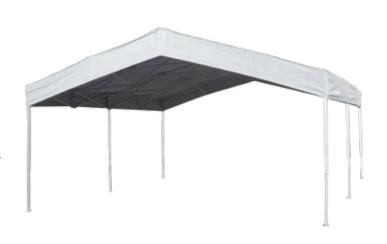

**QUALYTENT Premium** boasts easy set up coupled with a solid construction and top quality finish

### Sturdy, practical and durable

The elegant aluminium telescopic profiles are durable, light weight, and easy to handle

The innovative folding mechanism allows anybody to put up a **QUALYTENT Premium** tent quickly and easily.

**QUALYTENT Premium** is perfectly suited for any type and size of event, whether outdoor or indoor: public festival or big event, sports or recreational event, company celebration, sales event or trade fair exhibition, private party or festivity.

### A QUALYTENT Premium tent can be set up in less than one minute!

We manufacture the frames for our **QUALYTENT Premium** tents from extremely durable anodized aluminium profiles.

[01] The tent legs are equipped with aluminium plates offering perfect stability on uneven surfaces.