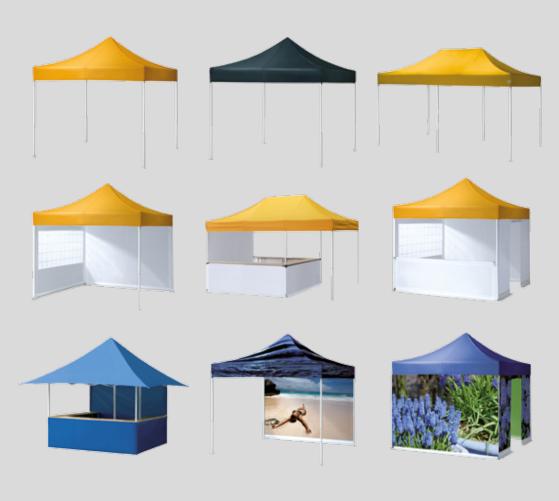

**QUALYTENT Premium** tents can be individually fitted with various sidewalls, offering optimal protection from the elements whilst at the same time being the ideal display area for you advertising message.

#### **QUALYTENT Premium** with counter.

The counter is mountable on any given tent side with a practical and secure attachment and can be clad with a half-height wall.

Special forms and individual adaptations are available on demand.

Attractive exhibition stand or kiosk, welcoming party tent or comfortable festival tent, solitary tent or whole tent village

+ Ideal display for your advertising message

Roof and sidewalls available in various colours or with individual prints