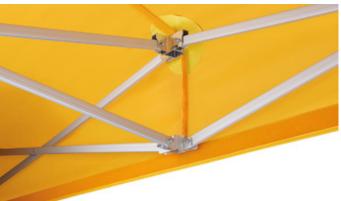

The corner joints, which come into direct contact with the roof, are fitted with special ABS protectors to protect the fabric.

Important accessory: anchoring plate; weight:14 kg

Our **QUALYTENT Premium** tents are subject to stringent quality criteria and manufactured entirely in South Tyrol/Italy. Our technical department guaranties the high quality of the materials used and provides a continuous innovation in all details. We pay special attention to the feedback from our customers, to allow us to meet their needs even better.