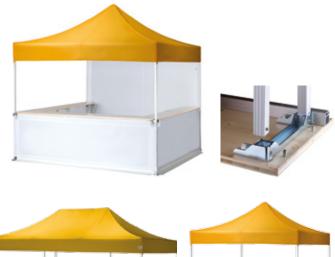

**QUALYTENT Premium** boasts easy set up coupled with a solid construction and top quality finish

### Sturdy, practical and durable

The elegant aluminium telescopic profiles are durable, light weight, and easy to handle

The innovative folding mechanism allows anybody to put up a **QUALYTENT Premium** tent quickly and easily.

### A QUALYTENT Premium tent can be set up in less than one minute!

We manufacture the frames for our **QUALYTENT Premium** tents from extremely durable anodized aluminium profiles.

[01] The tent legs are equipped with aluminium plates offering perfect stability on uneven surfaces.

The corner joints, which come into direct contact with the roof, are fitted with special ABS protectors to protect the fabric.

Important accessory: anchoring plate; weight:14 kg

Our **QUALYTENT Premium** tents are subject to stringent quality criteria and manufactured entirely in South Tyrol/Italy. Our technical department guaranties the high quality of the materials used and provides a continuous innovation in all details. We pay special attention to the feedback from our customers, to allow us to meet their needs even better.

**QUALYTENT Premium** tents can be individually fitted with various sidewalls, offering optimal protection from the elements whilst at the same time being the ideal display area for you advertising message.

#### **QUALYTENT Premium** with counter.

The counter is mountable on any given tent side with a practical and secure attachment and can be clad with a half-height wall.

Special forms and individual adaptations are available on demand.