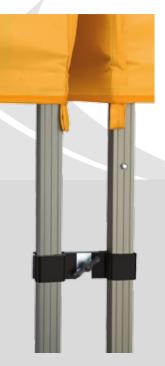

### Sturdy, practical and durable

The elegant aluminium telescopic profiles are durable, light weight, and easy to handle

The innovative folding mechanism allows anybody to put up a **QUALYTENT Premium** tent quickly and easily.

The corner joints, which come into direct contact with the roof, are fitted with special ABS protectors to protect the fabric.

Important accessory: anchoring plate; weight:14 kg

Our **QUALYTENT Premium** tents are subject to stringent quality criteria and manufactured entirely in South Tyrol/Italy. Our technical department guaranties the high quality of the materials used and provides a continuous innovation in all details. We pay special attention to the feedback from our customers, to allow us to meet their needs even better.