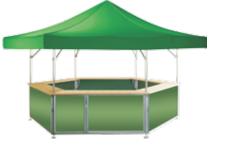

## **QUALYTENT Kiosk**, the six sides of quality

- + Set up without the use of tools
- + Assembled with plug connectors
- + Frame made of galvanised steel
- + Statically certified
- + Guaranteed in accordance with the applicable regulation
- + Made in Italy.

Diameter ø 6 m

The kiosk comes delivered in a robust galvanised steel transport container.