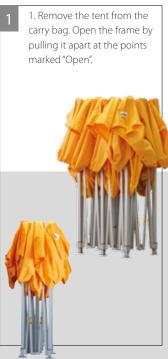

### Sturdy, practical and durable

The elegant aluminium telescopic profiles are durable, light weight, and easy to handle

The innovative folding mechanism allows anybody to put up a **QUALYTENT Premium** tent quickly and easily.

### A QUALYTENT Premium tent can be set up in less than one minute!

We manufacture the frames for our **QUALYTENT Premium** tents from extremely durable anodized aluminium profiles.

[01] The tent legs are equipped with aluminium plates offering perfect stability on uneven surfaces.