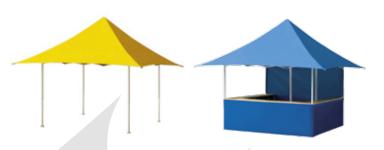

#### **QUALYTENT Premium** with counter.

The counter is mountable on any given tent side with a practical and secure attachment and can be clad with a half-height wall.

Special forms and individual adaptations are available on demand.