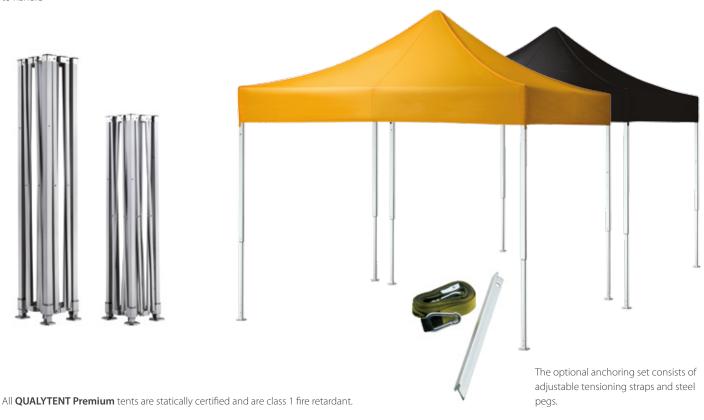

### Sturdy, practical and durable

The elegant aluminium telescopic profiles are durable, light weight, and easy to handle

The innovative folding mechanism allows anybody to put up a **QUALYTENT Premium** tent quickly and easily.

### A QUALYTENT Premium tent can be set up in less than one minute!

We manufacture the frames for our **QUALYTENT Premium** tents from extremely durable anodized aluminium profiles.

[01] The tent legs are equipped with aluminium plates offering perfect stability on uneven surfaces.

The corner joints, which come into direct contact with the roof, are fitted with special ABS protectors to protect the fabric.

Important accessory: anchoring plate; weight:14 kg

Our **QUALYTENT Premium** tents are subject to stringent quality criteria and manufactured entirely in South Tyrol/Italy. Our technical department guaranties the high quality of the materials used and provides a continuous innovation in all details. We pay special attention to the feedback from our customers, to allow us to meet their needs even better.