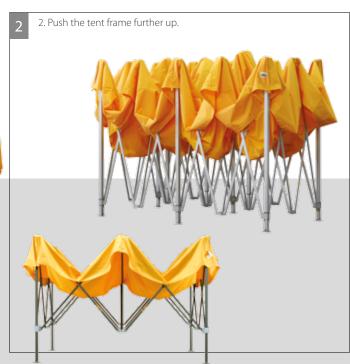

### A QUALYTENT Premium tent can be set up in less than one minute!

We manufacture the frames for our **QUALYTENT Premium** tents from extremely durable anodized aluminium profiles.

[01] The tent legs are equipped with aluminium plates offering perfect stability on uneven surfaces.