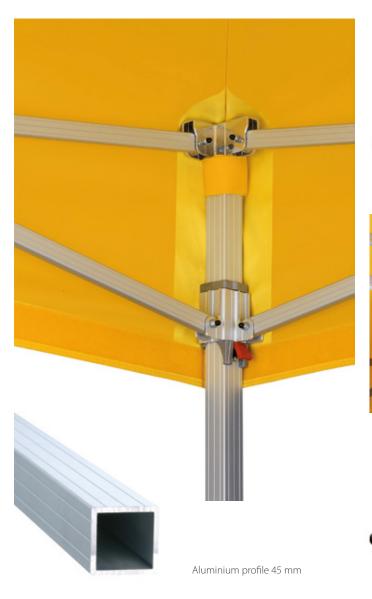

### A QUALYTENT Premium tent can be set up in less than one minute!

We manufacture the frames for our **QUALYTENT Premium** tents from extremely durable anodized aluminium profiles.

[01] The tent legs are equipped with aluminium plates offering perfect stability on uneven surfaces.

The corner joints, which come into direct contact with the roof, are fitted with special ABS protectors to protect the fabric.

Important accessory: anchoring plate; weight:14 kg

Our **QUALYTENT Premium** tents are subject to stringent quality criteria and manufactured entirely in South Tyrol/Italy. Our technical department guaranties the high quality of the materials used and provides a continuous innovation in all details. We pay special attention to the feedback from our customers, to allow us to meet their needs even better.