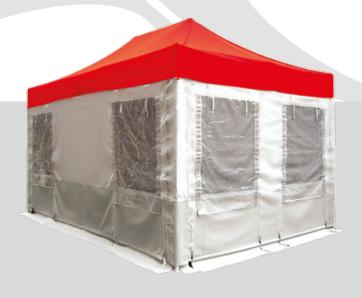

**QUALYTENT Premium** tents can be individually fitted with various sidewalls, offering optimal protection from the elements whilst at the same time being the ideal display area for you advertising message.

The extra wide velcro strips ensure that you can easily fasten the sidewalls to the tent. We deliver an optional stabilising bar with the sidewall ensuring that it always stays perfectly tensioned.

The outfit becomes complete with the practical carry bag.