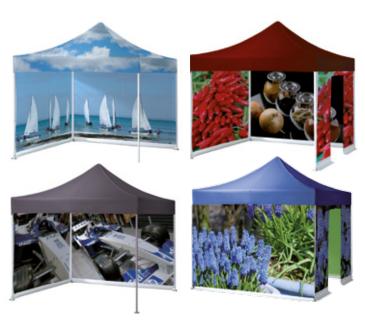

**QUALYTENT Premium** tents can be individually fitted with various sidewalls, offering optimal protection from the elements whilst at the same time being the ideal display area for you advertising message.

# **QUALYTENT Premium** offers 11 standard colours.

The roof and walls of **QUALYTENT Premium** consist of a fire retardant polyester fabric 500D - impregnated with a special waterproof substance. We have carefully thought through every detail. The brand name **QUALYTENT** guarantees the high quality and durability of every tent.

**QUALYTENT Premium** sidewall – with optional stabilizing bar.

The bottom of the wall is equipped with an additional PVC mud flap, ensuring that water runs of and mud stays out.

| White      |
|------------|
|            |
| Grey       |
| Ecru       |
| Yellow     |
| Orange     |
| Red        |
| Bordeaux   |
| Green      |
| Light Blue |
| Dark Blue  |
| Black      |