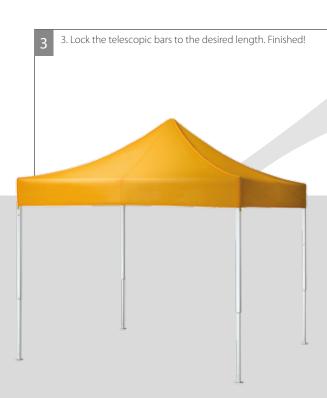

**QUALYTENT Premium** tents can be individually fitted with various sidewalls, offering optimal protection from the elements whilst at the same time being the ideal display area for you advertising message.

The extra wide velcro strips ensure that you can easily fasten the sidewalls to the tent. We deliver an optional stabilising bar with the sidewall ensuring that it always stays perfectly tensioned.

The outfit becomes complete with the practical carry bag.